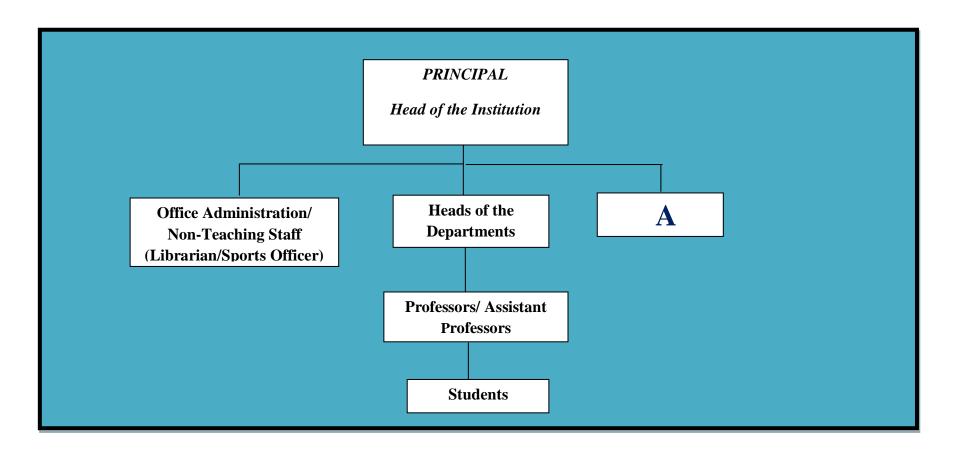

## **ORGANIZATION STRUCTURE**

'A' is horizontal hierarchy comprising of-

IQAC, Staff Council, College Development Committee, RUSA Committee, Purchase Committee, Amalgamated Fund Committee, Self-Finance Course Committee, Library (Automation) Committee, Write Off Committee, Research Promotion Committee, UGC Committee, Discipline Committee, Anti-ragging Committee, Cell Against Sexual Harassment, Grievances Cell, Right to Information Committee, Scholarship Committee, Student Union Committee, Timetable Committee, Internal Examination Committee, General Knowledge Test Committee, Career Guidance & Placement Cell, Cultural Committee, Literature Committee, NCC Committee, NSS Committee, Red Ribbon Club Committee, Sports Committee, College Family Club, Alumni Association Committee, Janbhagidari Committee.